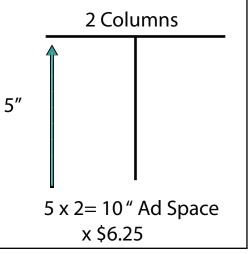

## \$ 6.25 Per Column Inch

| Columns | Inches per<br>column |
|---------|----------------------|
| 1       | 1 1/2 inch           |
| 2       | 3 1/4 inch           |
| 3       | 4 3/4 inch           |
| 4       | 6 1/2 inch           |
| 5       | 8 1/8 inch           |
| 6       | 9 7/8 inch           |